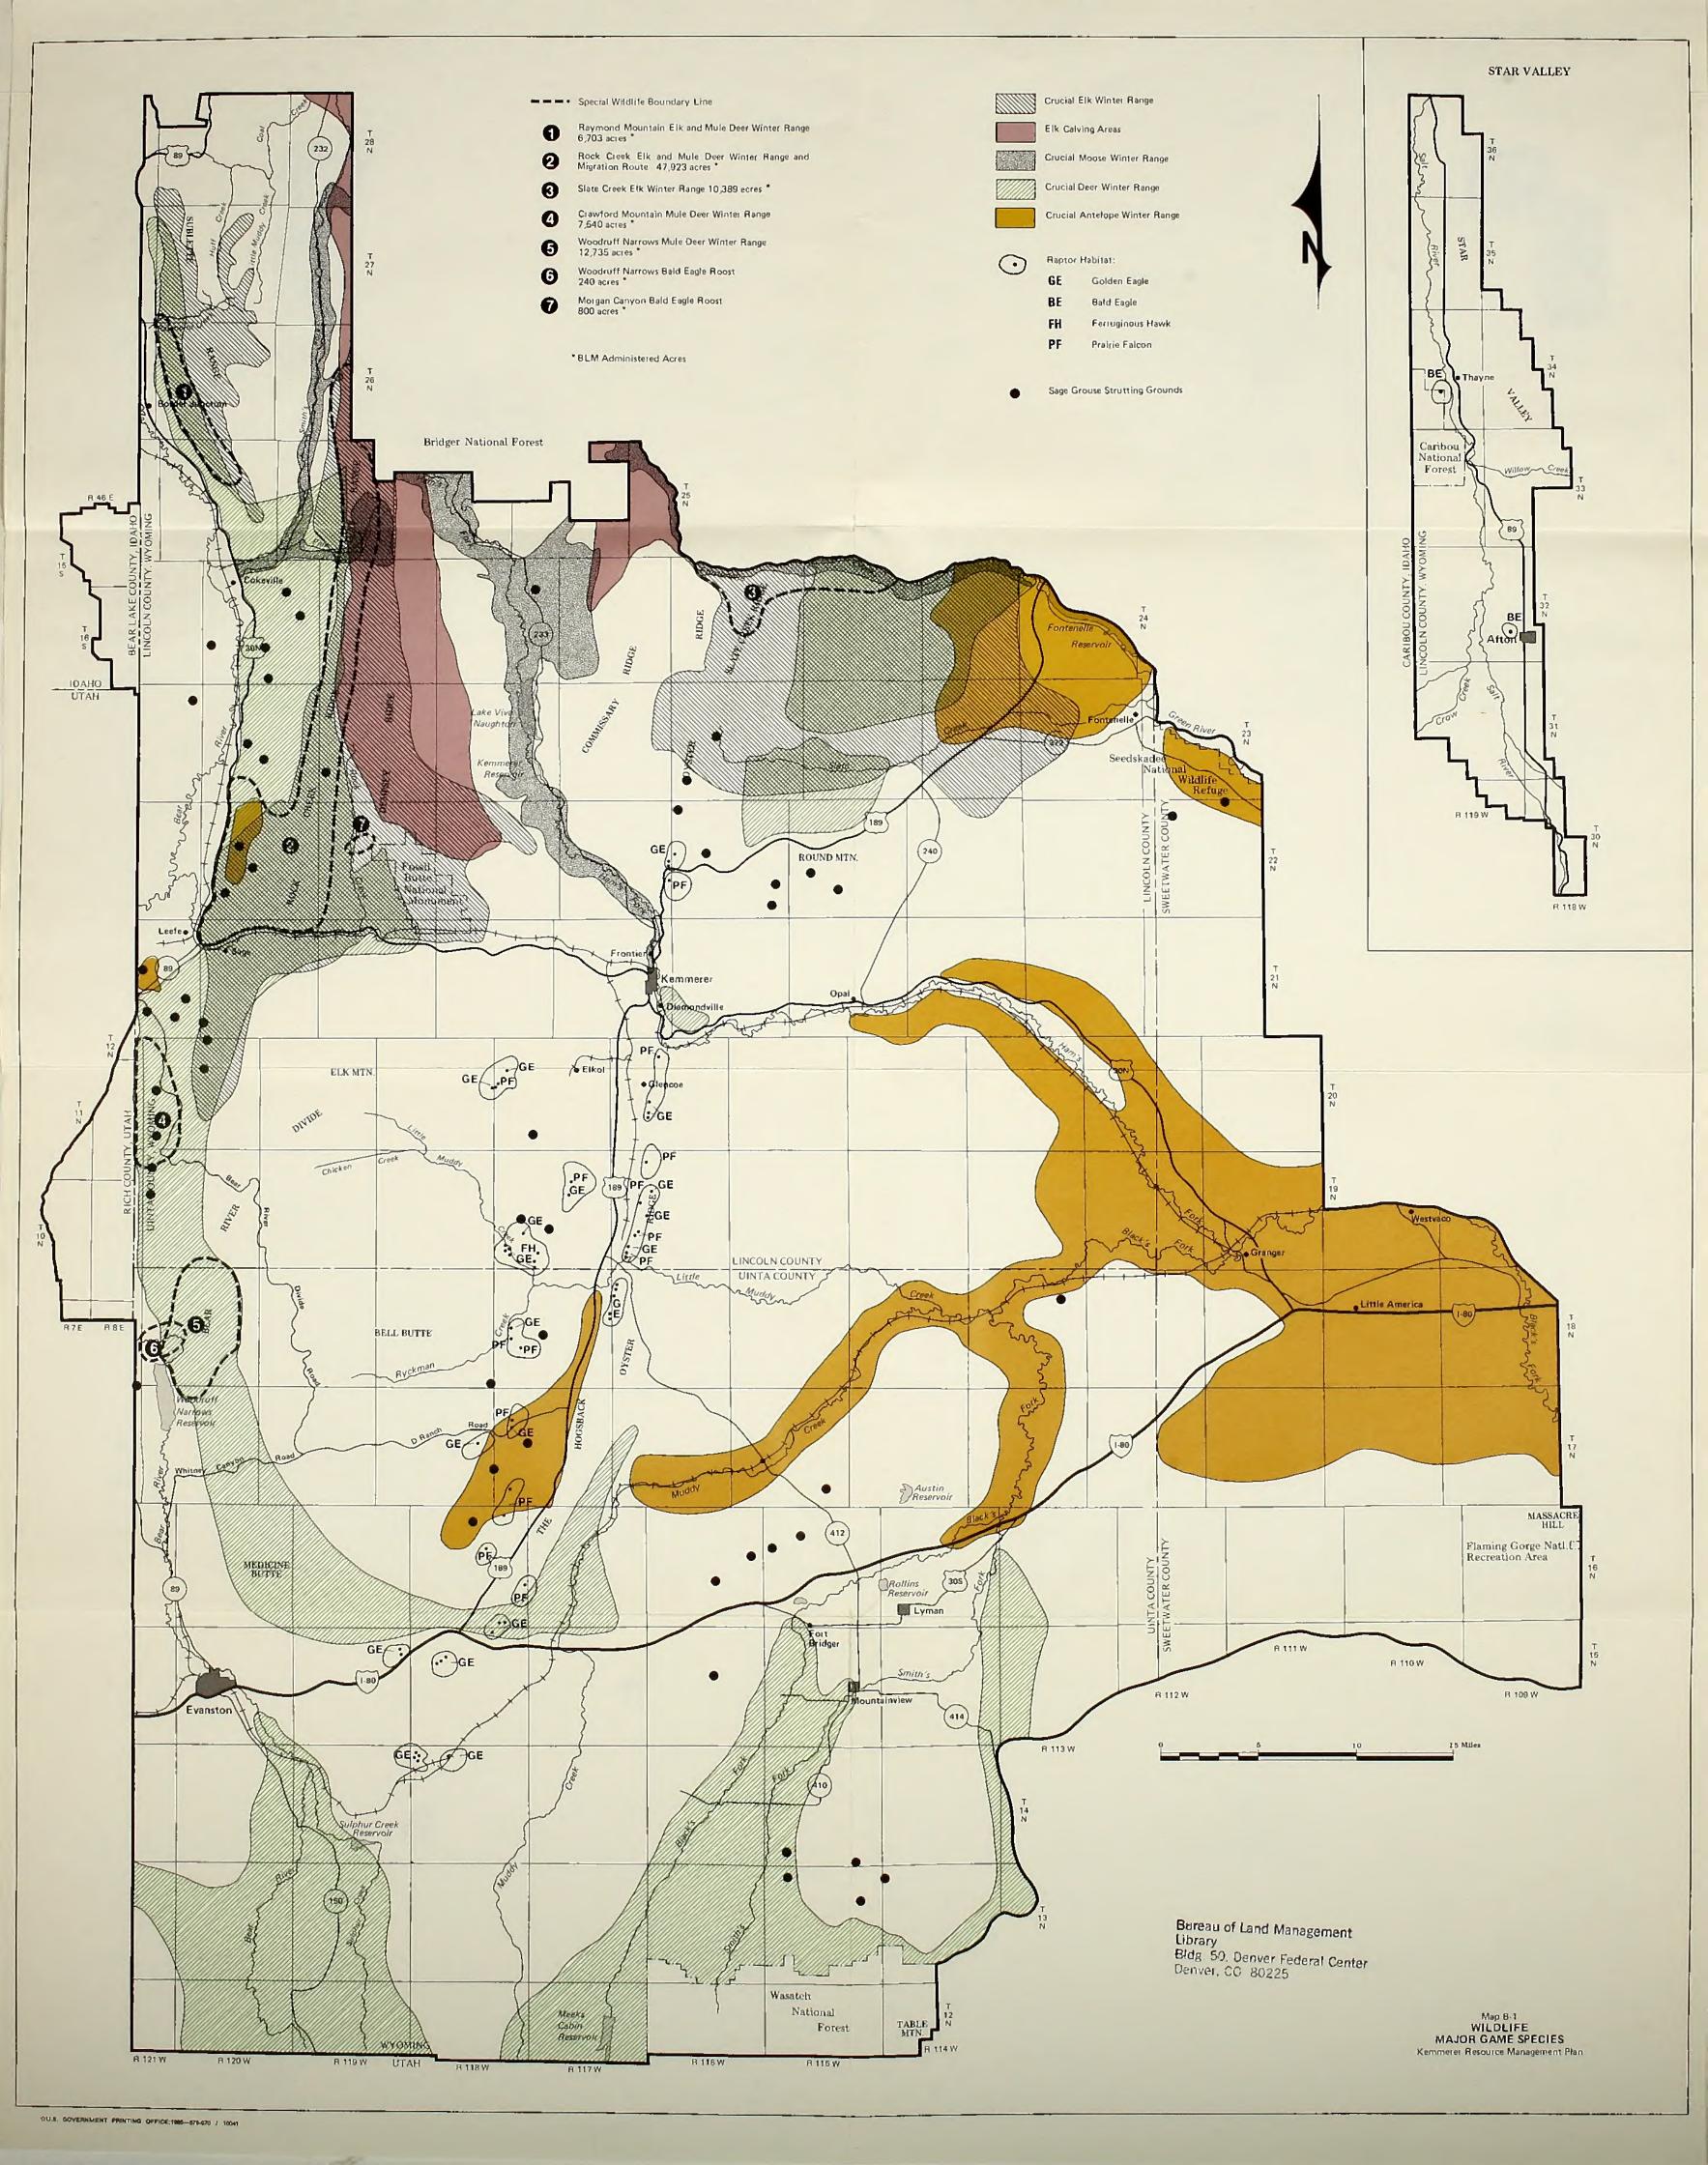

solving nine planning issues.

Six alternatives were examined in detail. Each of the six provides a different emphasis for managing the resource area and each resolves the nine planning issues.

When this document is produced in final form, it will provide a comprehensive framework for managing and allocating resources in the Kemmerer Resource Area during the next 20 years, or longer.

Further information regarding this document can be obtained from the address below. Comments, which will be accepted until July 12, 1985, will be addressed to:

Alan Stein, Team Leader Rock Springs District Office Bureau of Land Management P.O. Box 1869 Rock Springs, Wyoming 82902-1869 Telephone (307) 382-5350



88054478

Bureau of Land Management Library Bldg. 50, Denver Federal Center Denver, CO 80225















|         | DATE DUE |  |                   |  |  |  |
|---------|----------|--|-------------------|--|--|--|
|         |          |  |                   |  |  |  |
|         |          |  |                   |  |  |  |
|         |          |  |                   |  |  |  |
|         |          |  |                   |  |  |  |
|         |          |  |                   |  |  |  |
|         |          |  |                   |  |  |  |
|         |          |  |                   |  |  |  |
|         |          |  |                   |  |  |  |
|         |          |  |                   |  |  |  |
|         |          |  |                   |  |  |  |
|         |          |  |                   |  |  |  |
|         |          |  |                   |  |  |  |
|         |